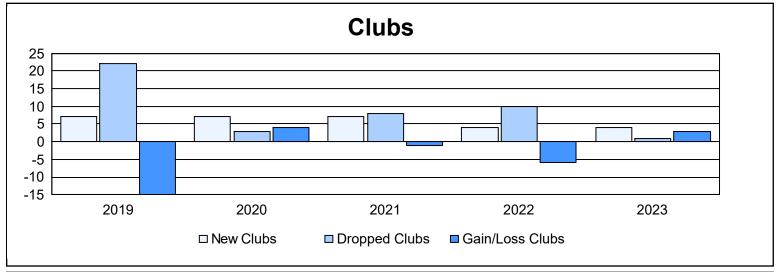

District 307B1 As of June 2023 Cumulative

| Year      | New<br>Clubs | Dropped<br>Clubs | Gain/<br>Loss<br>Clubs | New<br>Members | Charter<br>Members | Reinstate<br>Members | Transfer<br>Members | Total<br>Member<br>Added | Total<br>Members<br>Dropped | Gain/<br>Loss<br>Members |
|-----------|--------------|------------------|------------------------|----------------|--------------------|----------------------|---------------------|--------------------------|-----------------------------|--------------------------|
| 2018-2019 | 7            | 22               | -15                    | 339            | 161                | 6                    | 13                  | 519                      | 905                         | -386                     |
| 2019-2020 | 7            | 3                | 4                      | 204            | 189                | 10                   | 6                   | 409                      | 566                         | -157                     |
| 2020-2021 | 7            | 8                | -1                     | 294            | 199                | 19                   | 3                   | 515                      | 466                         | 49                       |
| 2021-2022 | 4            | 10               | -6                     | 371            | 151                | 16                   | 7                   | 545                      | 496                         | 49                       |
| 2022-2023 | 4            | 1                | 3                      | 250            | 100                | 17                   | 5                   | 372                      | 346                         | 26                       |
| Average   | 6            | 9                | -3                     | 292            | 160                | 14                   | 7                   | 472                      | 556                         | -84                      |