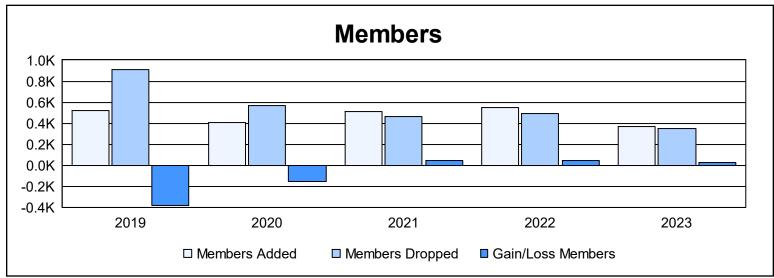

District 307B1 As of June 2023 Cumulative

| Year      | New<br>Clubs | Dropped<br>Clubs | Gain/<br>Loss<br>Clubs | New<br>Members | Charter<br>Members | Reinstate<br>Members | Transfer<br>Members | Total<br>Member<br>Added | Total<br>Members<br>Dropped | Gain/<br>Loss<br>Members |
|-----------|--------------|------------------|------------------------|----------------|--------------------|----------------------|---------------------|--------------------------|-----------------------------|--------------------------|
| 2018-2019 | 7            | 22               | -15                    | 339            | 161                | 6                    | 13                  | 519                      | 905                         | -386                     |
| 2019-2020 | 7            | 3                | 4                      | 204            | 189                | 10                   | 6                   | 409                      | 566                         | -157                     |
| 2020-2021 | 7            | 8                | -1                     | 294            | 199                | 19                   | 3                   | 515                      | 466                         | 49                       |
| 2021-2022 | 4            | 10               | -6                     | 371            | 151                | 16                   | 7                   | 545                      | 496                         | 49                       |
| 2022-2023 | 4            | 1                | 3                      | 250            | 100                | 17                   | 5                   | 372                      | 346                         | 26                       |
| Average   | 6            | 9                | -3                     | 292            | 160                | 14                   | 7                   | 472                      | 556                         | -84                      |